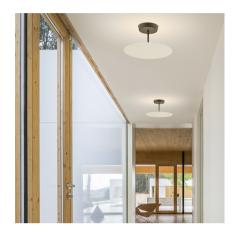

## 5920

Design By Ichiro Iwasaki

Flat is a ceiling lamp consisting of a horizontal disc that diffuses reflected light. The disc is self-illuminated by reflected light. The Flat ceiling light has a strong graphic quality, combining structure and functionality.

Ceiling Lamps

Vol. 0.0156

**Application** 

Lighting effect

**General Lighting** 

Lamp that emits an upward or backward beam that is reflected by the ceiling or wall.

Photometric Data

 Efficiency
 76.48 lm/W