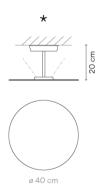

Flat

## $\bigvee 131 \land$

## 5920

Design By Ichiro Iwasaki

Flat is a ceiling lamp consisting of a horizontal disc that diffuses reflected light. The disc is self-illuminated by reflected light. The Flat ceiling light has a strong graphic quality, combining structure and functionality.

## Model Sheet







## Finish 10 White NCS \$ 0300-N 13 Off-White NCS \$ 1000-N 47 Green L1 NCS \$ 4005-G80Y

LED temperature color

Dimming 1-10V PUSH / DALI

Instalation type Surface Canopy

Materials Ceiling rose: Steel Reflector: Aluminum Body: Steel Head: Aluminium

 Light source
 1 x LED PLATE 13,5W 700mA

 A+

 LED
 CRI>90 1740 Im 128.88

 2700 K

 Driver
 CC - Constant Current 700

 110-240 V 50/60 HZ

Packaging 1 Box 0.71 m x 0.71 m x 0.031 m Gross weigth 3.1

Net weigth 1.91

Ceiling Lamps

Vol. 0.0156

**Application** 

Lighting effect

**General Lighting** 

Lamp that emits an upward or backward beam that is reflected by the ceiling or wall.



Photometric Data

 Efficiency
 76.48 lm/W

 Coordinate System
 CG

 Total Flux
 1126.58 lm

 Maximum Value
 468.59 cd

Other Applications



All of our p