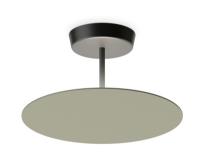

## 5920

Design By Ichiro Iwasaki

Flat is a ceiling lamp consisting of a horizontal disc that diffuses reflected light. The disc is self-illuminated by reflected light. The Flat ceiling light has a strong graphic quality, combining structure and functionality.

## Finish 10 White NCS \$ 0300-N 13 Off-White NCS \$ 1000-N 47 Green L1 NCS \$ 4005-G80Y

LED temperature color

Dimming 1-10V PUSH / DALI

Instalation type Surface Canopy

Materials Ceiling rose: Steel Reflector: Aluminum Body: Steel Head: Aluminium